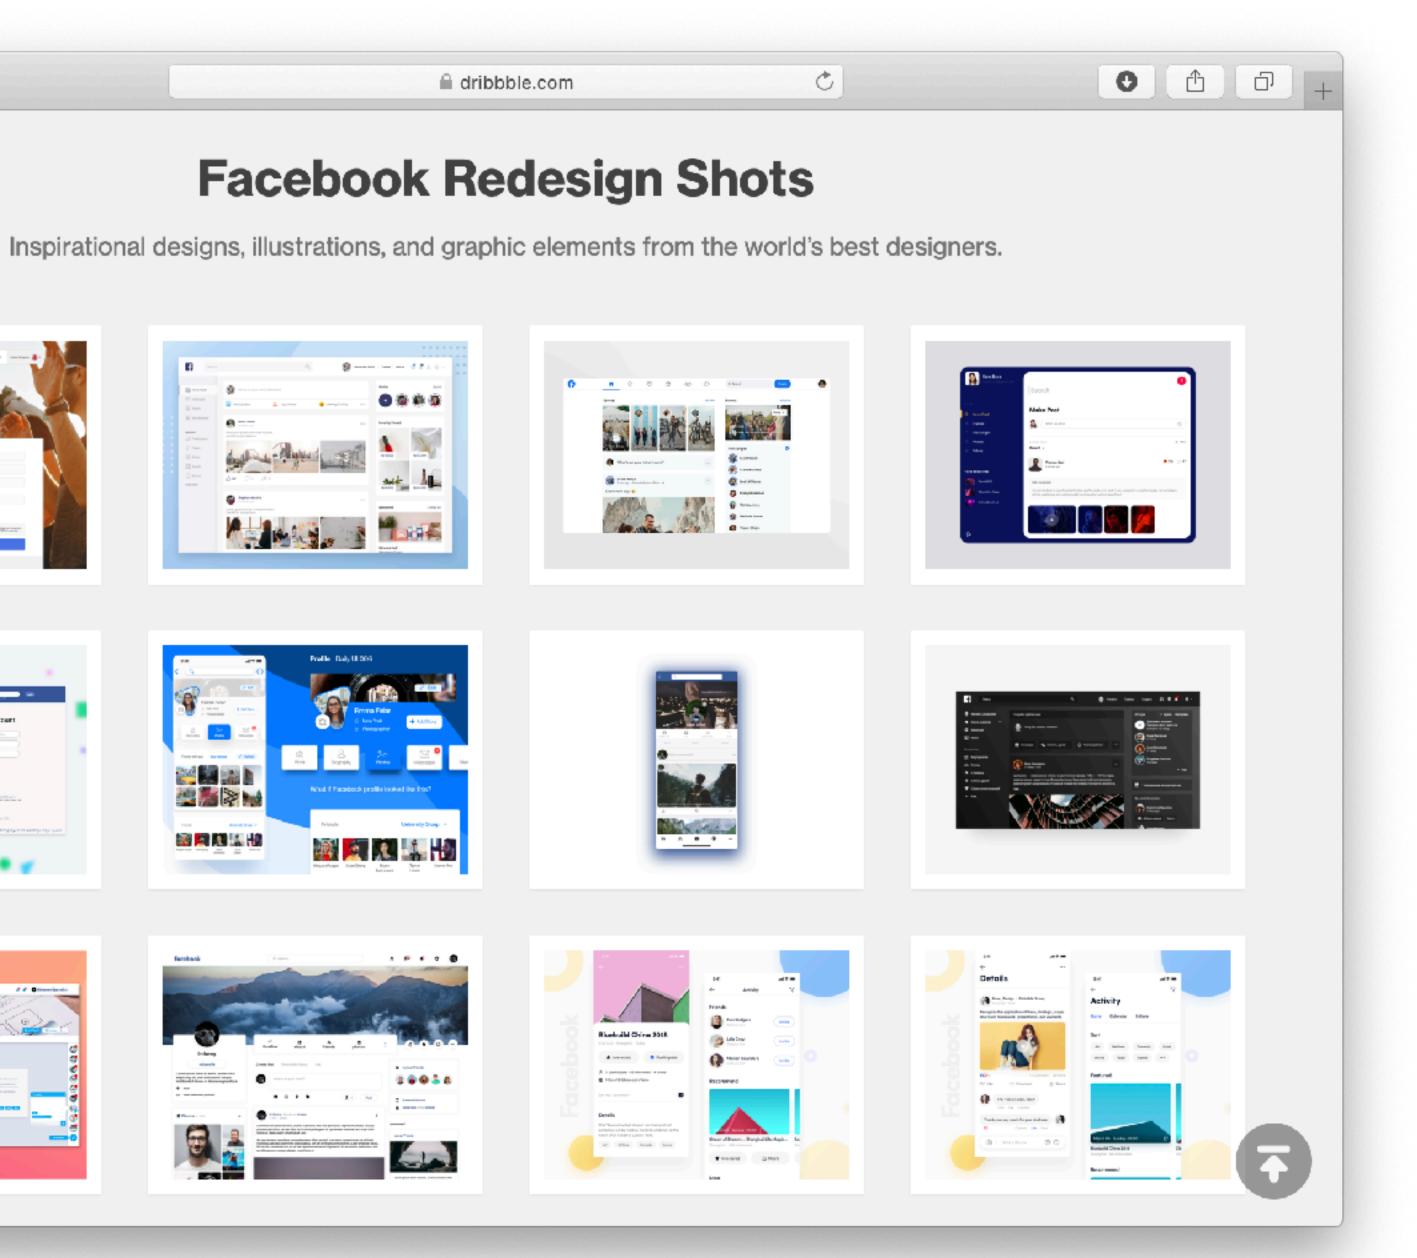

## "Unsolicited redesign"

Good when it's done right

### "Facebook is redesigned tens of thousands of times everyday. Yet it still looks the same."

–Bob Liu