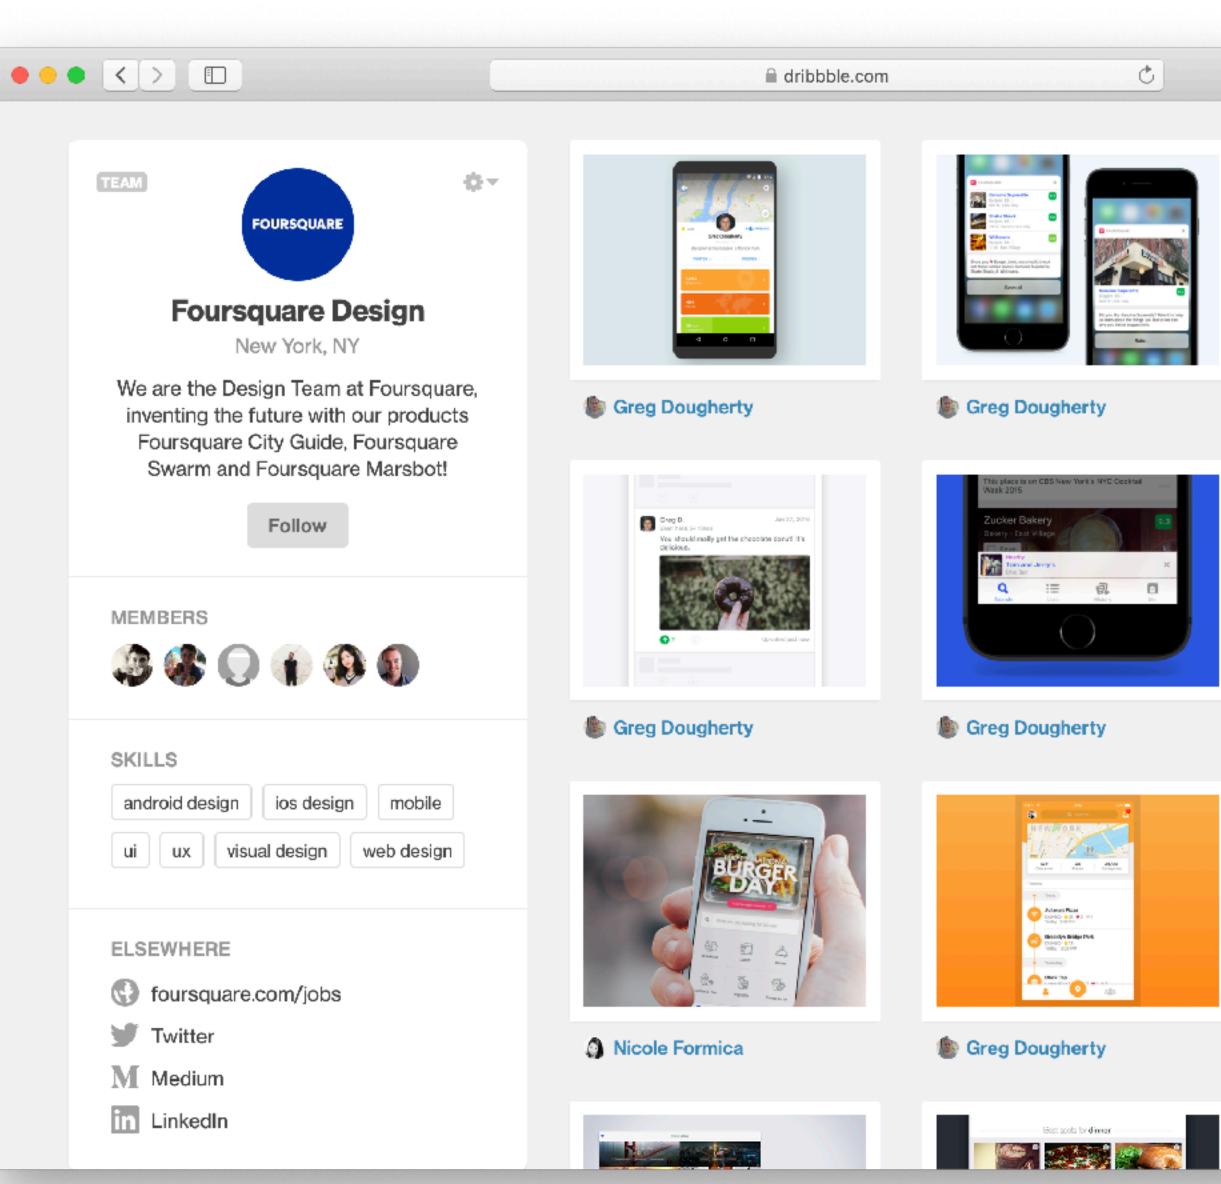

### **Foursquare Design**

### https://dribbble.com/foursquare

|                  |            | 0        |          | J. |
|------------------|------------|----------|----------|----|
|                  | <b>2</b> / | ∿ 🌯      | Upload   | 1  |
|                  |            | Recent S | hots 🗸   |    |
|                  |            |          |          |    |
|                  | *°,<br>∎∎  | VĨ       | <b>V</b> |    |
|                  | Ę          | Ð        |          |    |
| l <b>e!</b><br>9 |            | Save     | Like     |    |
|                  |            |          |          |    |