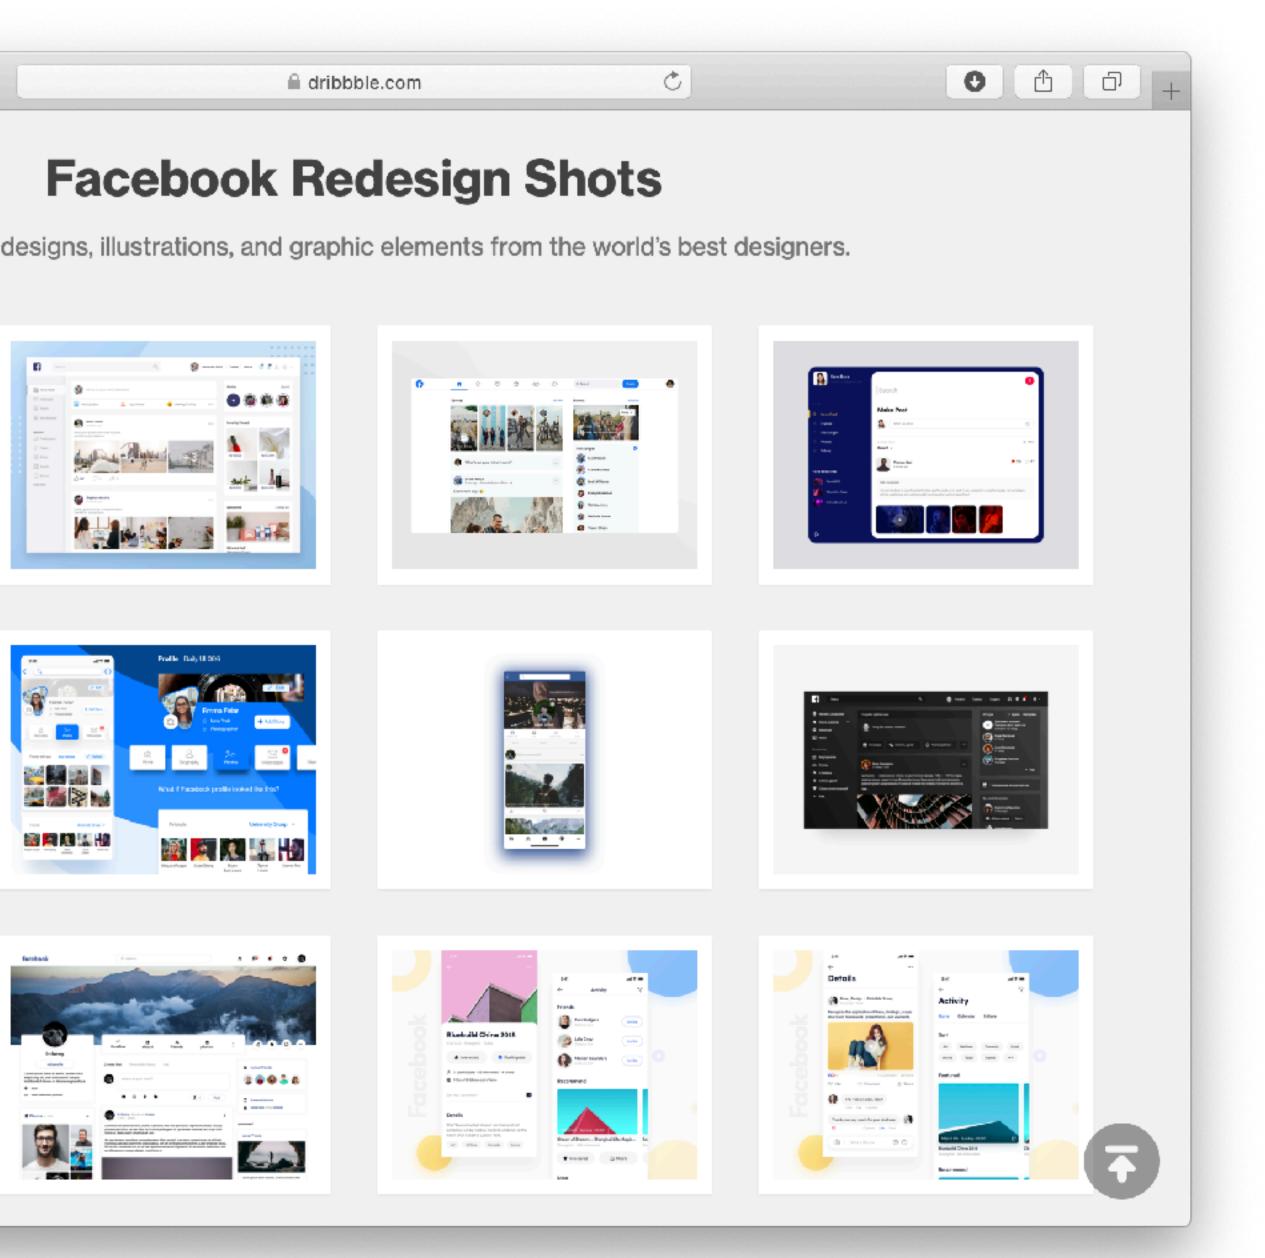

## "Unsolicited redesign"

Good when it's done right

### "Facebook is redesigned tens of thousands of times everyday. Yet it still looks the same."

–Bob Liu