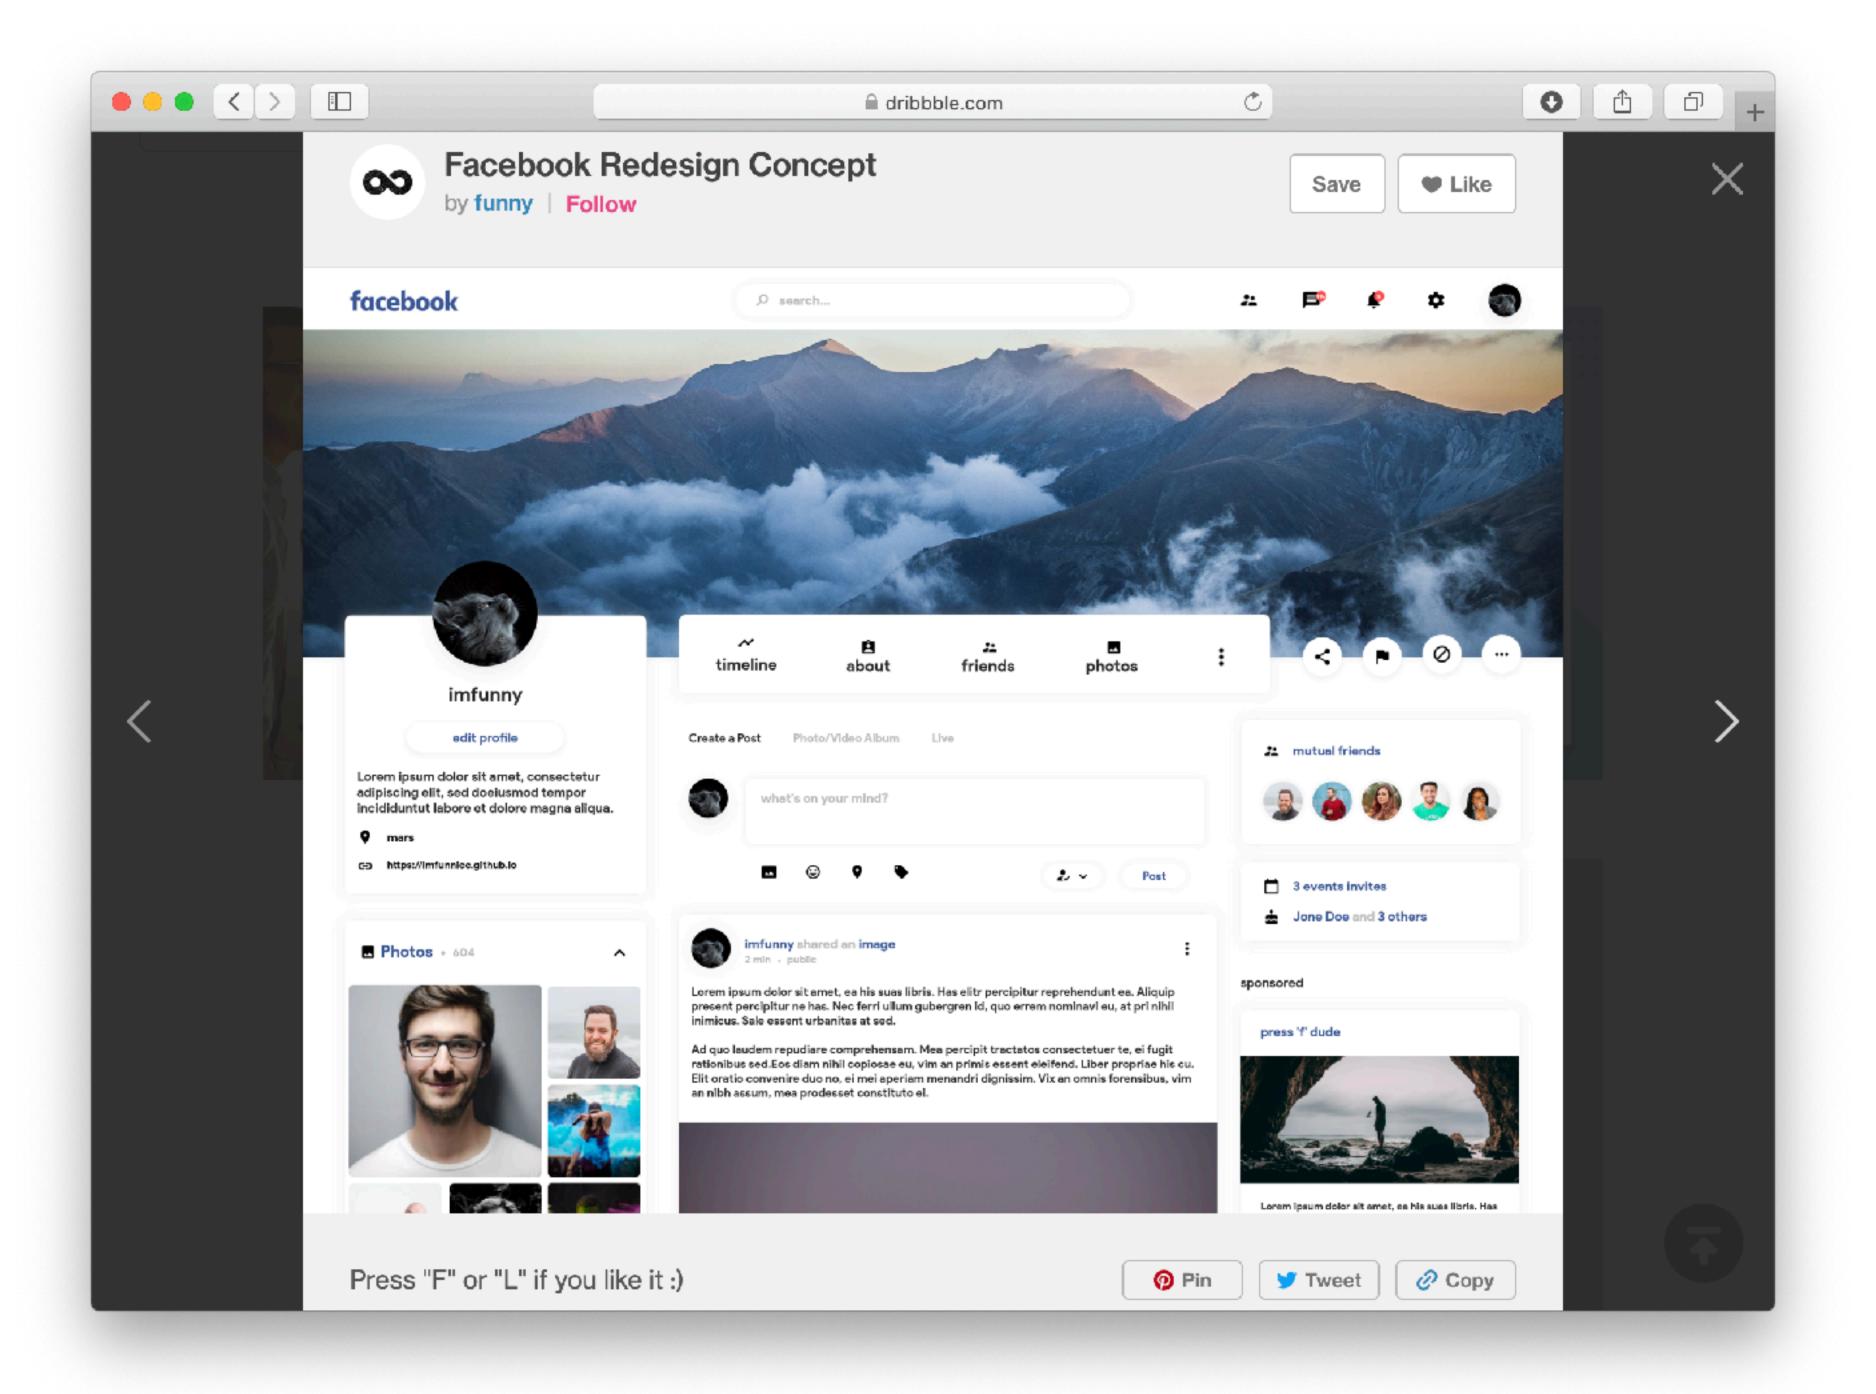

## "Unsolicited redesign"

Good when it's done right

### "Facebook is redesigned tens of thousands of times everyday. Yet it still looks the same."

–Bob Liu