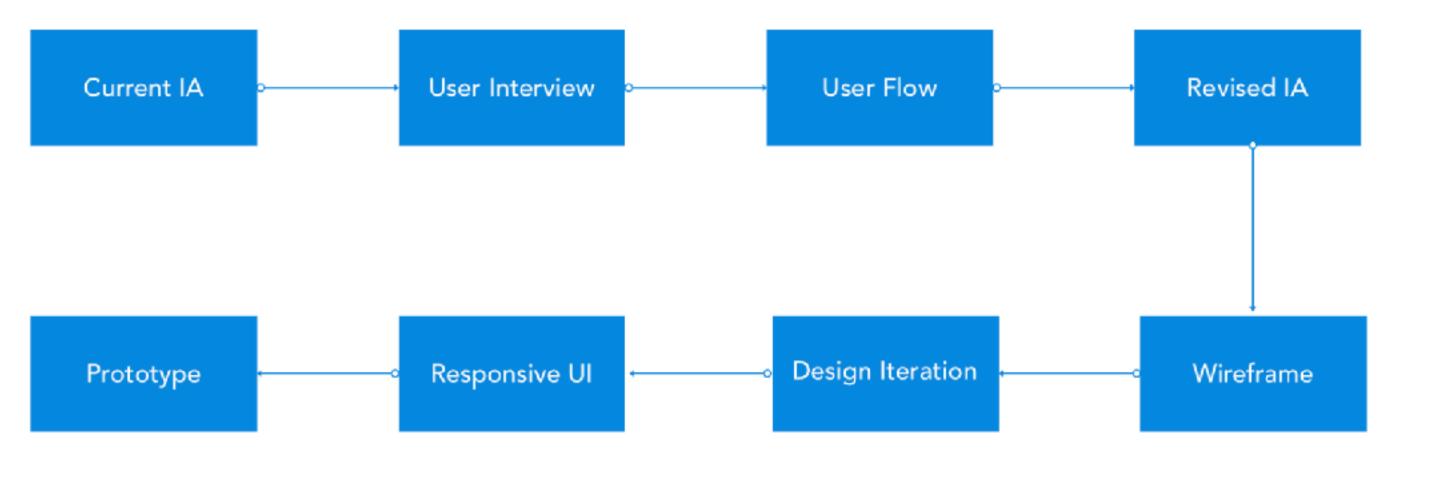

#### My Design Process:

- 1. Analyze current information architecture (IA)
- 2. Interview 5 users & Card sorting

- 3. Redesign user flow and IA
- 4. Create responsive wireframes and UI

#### Booking.com Design Process

### **Booking.com: UX Analysis and Responsive Redesign** by Renee Lin

https://tinyurl.com/booking-redesign