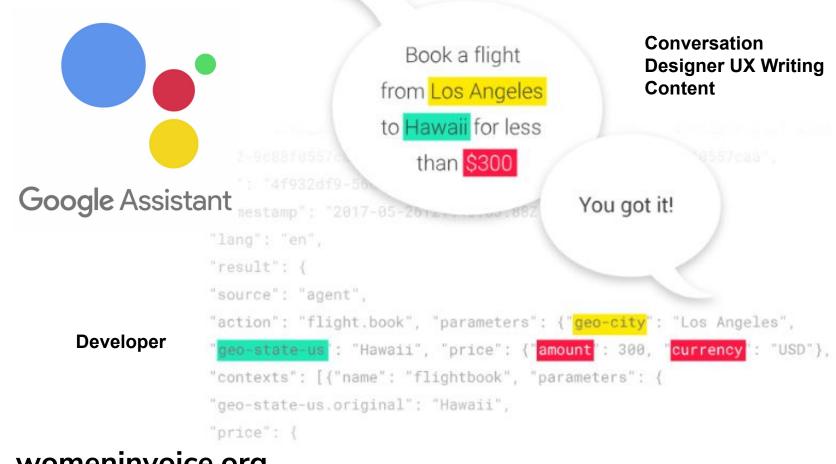

# **Multimodal & Integrated**

"Multimodal" means leveraging multiple modes/modalities for

inputs & outputs: text, touch, audio, computer vision, video, AR, VR, gesture, & voice

Mfonobong Isine (2021)

womeninvoice.org