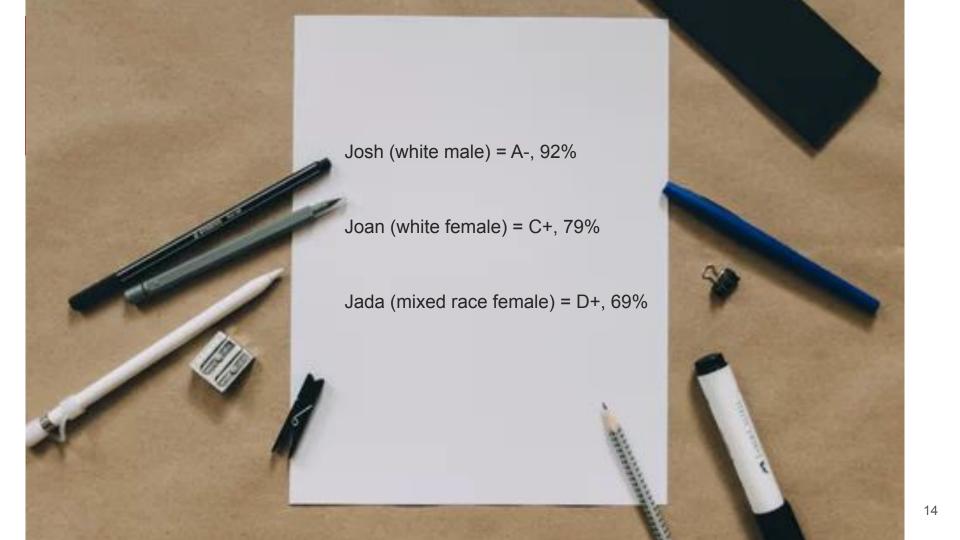

### Voice Recognition Still Has Significant Race and Gender Biases

by Joan Palmiter Bajorek

May 10, 2019