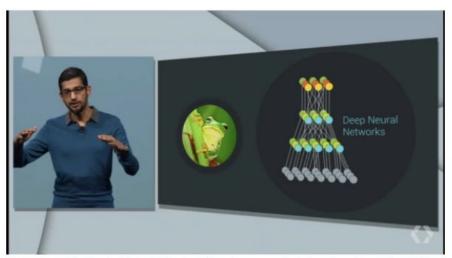

# Google says its speech recognition technology now has only an 8% word error rate

JORDAN NOVET @JORDANNOVET MAY 28, 2015 10:40 AM

in

Above: Google's Sundar Pichai talks about its advancements in deep learning at the 2015 Google I/O conference in San Francisco on May 28.

Image Credit: Screenshot

Google today announced its advancements in deep learning, a type of artificial