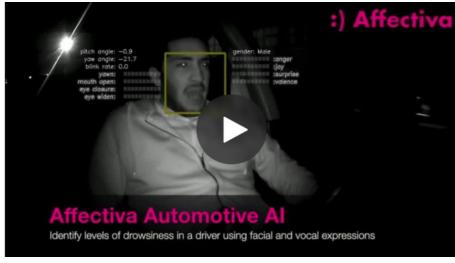

28% of all US traffic related deaths being caused by alcohol impaired driving (Affectiva, 2018)

**EVENTS** ~

RESEARCH V

Search