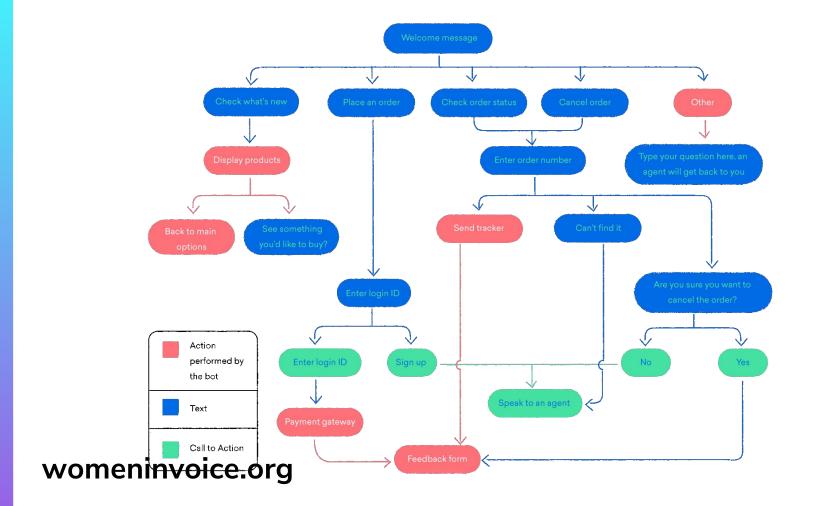

# **Multimodal & Integrated**

"Multimodal" means leveraging multiple modes/modalities for

inputs & outputs: text, touch, audio, computer vision, video, AR, VR, gesture, & voice

Mfonobong Isine (2021)

womeninvoice.org